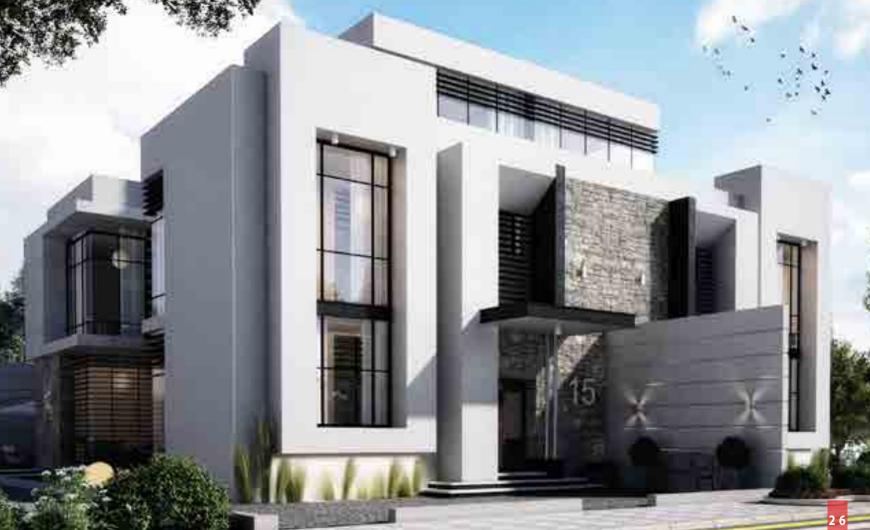

## Modern Villa Design

The design is different from traditional counterparts in the use of technologically-advanced building materials, such as concrete, reinforced steel rods and more modern materials.