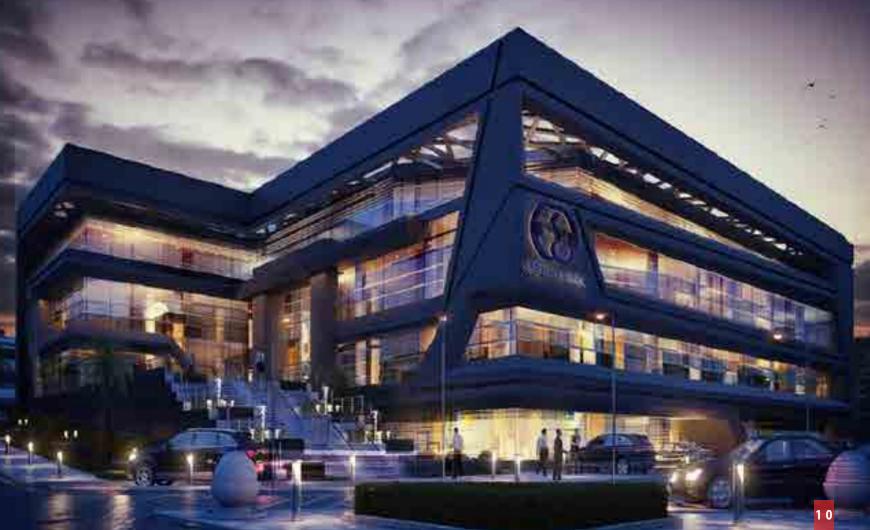

### SABB Bank

AS an effort to reflect SABB Brand incorporated in the design, the concept floor plan was evolved from (SABB'S logo) with the shape of elongated hexagon viewing from the sky. The shape of the roof is representing the 3 dimensional logo of sabb.

The image of the building is symbolized as a jewel (a Diamond or a Crystal) in the desert considering SABB's vision as a leading financial service group in Saudi Arabia.