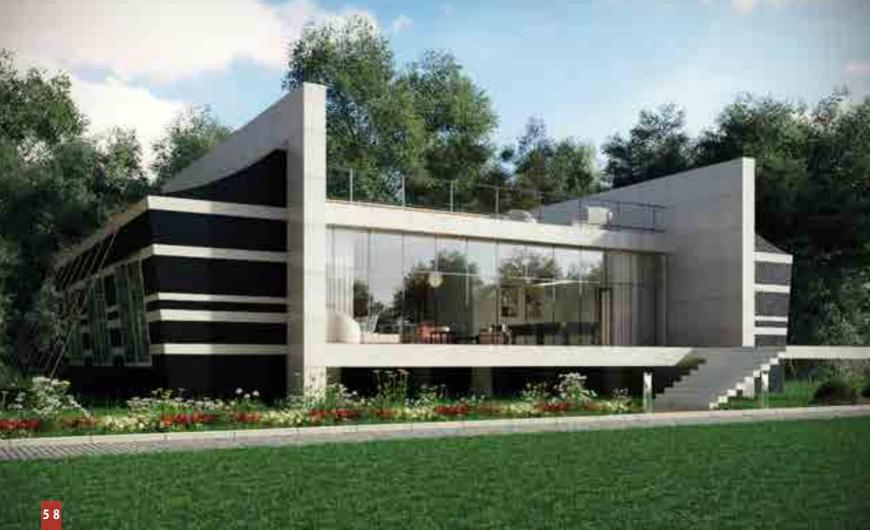

## Modern Villa Design

The design is different from traditional counterparts in the use of technologically-advanced building materials, such as concrete, reinforced steel rods and more modern materials.