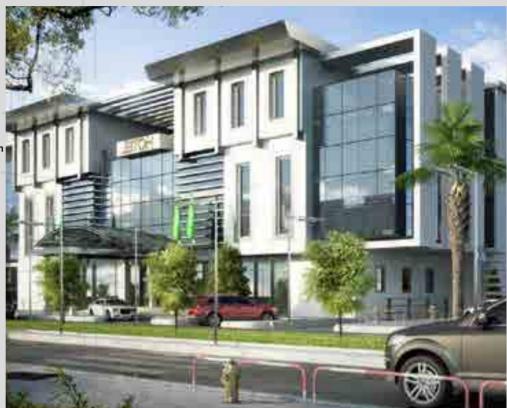

### Salehiya Medical Design

The full screen curtain wall with the linear strips shows the workflows smoothly through the different divisions and provide a good level of natural lighting for the workspaces creating more friendly and better work environment for. All of that under the protection & supervision by the top management acting like a protective nest in the roof top.