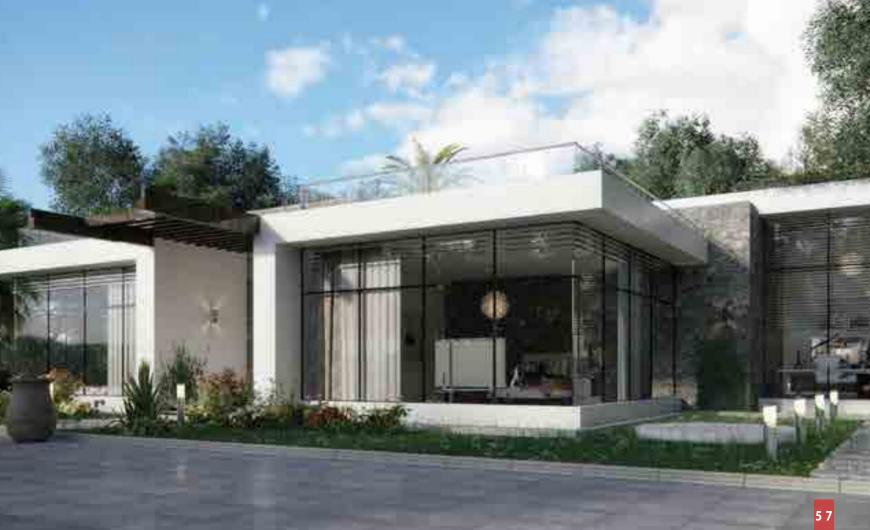

## Modern Villa Design

The design is different from traditional counterparts in the use of technologically-advanced building materials, such as concrete, reinforced steel rods and more modern materials.