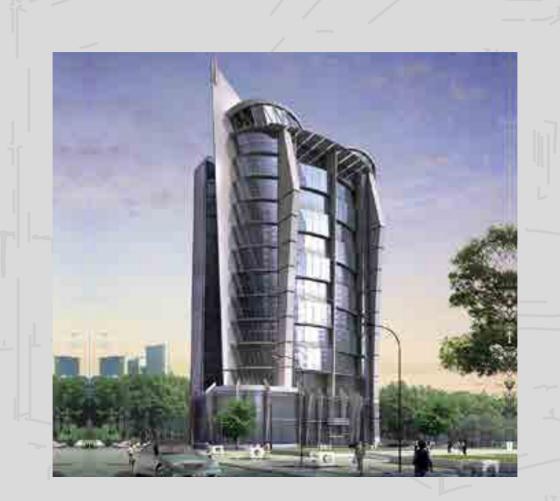

### Al Shegry Sky Tower Hotel

Twin tower is always a challenge.
Al Shegry tower is one special
twin tower, wining the equation of
non identical twins with the look
of twin.

Designed with different heights with a slim look & connected with a special floor with a unique look for the main hotel restaurant.

The mall Podium with the curved outline gives the project the massive base needed.