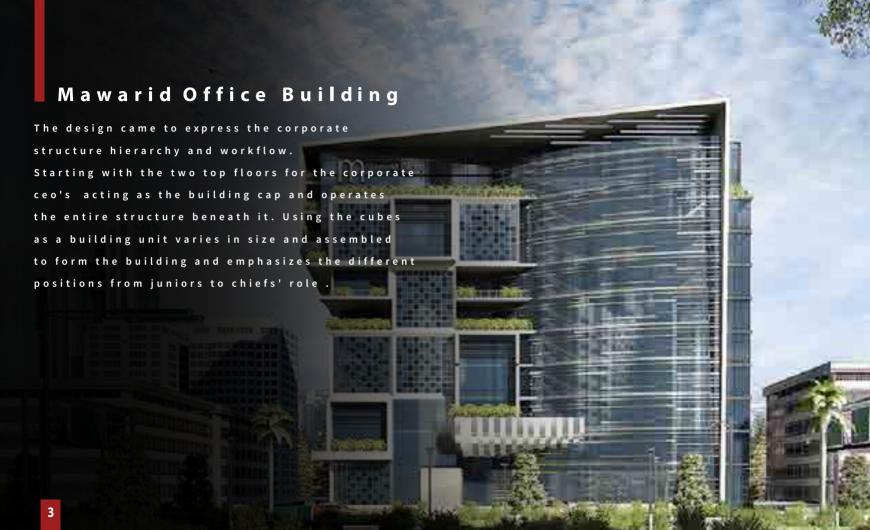

### Salehiya Medical Design

The full screen curtain wall with the linear strips shows the workflows smoothly through the different divisions and provide a good level of natural lighting for the workspaces creating more friendly and better work environment for. All of that under the protection & supervision by the top management acting like a protective nest in the roof top.