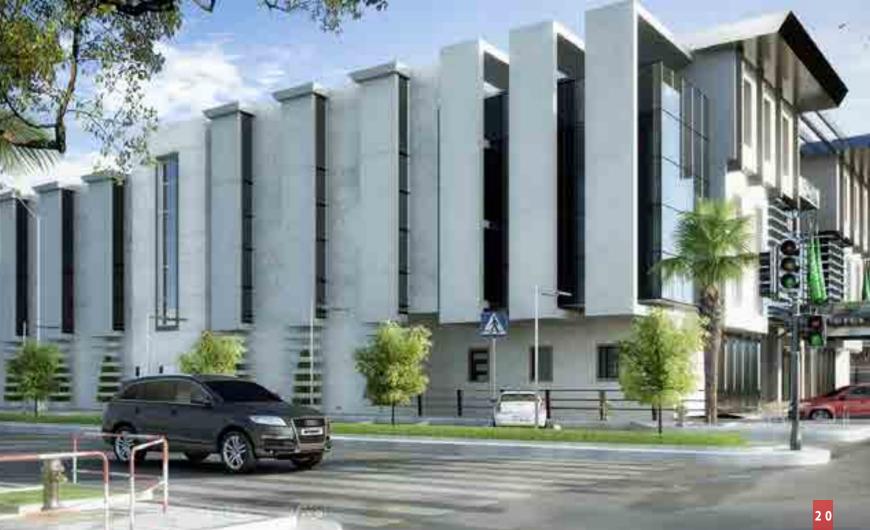

### Salehiya Medical Design

The full screen curtain wall with the linear strips shows the workflows smoothly through the different divisions and provide a good level of natural lighting for the workspaces creating more friendly and better work environment for. All of that under the protection & supervision by the top management acting like a protective nest in the roof top.