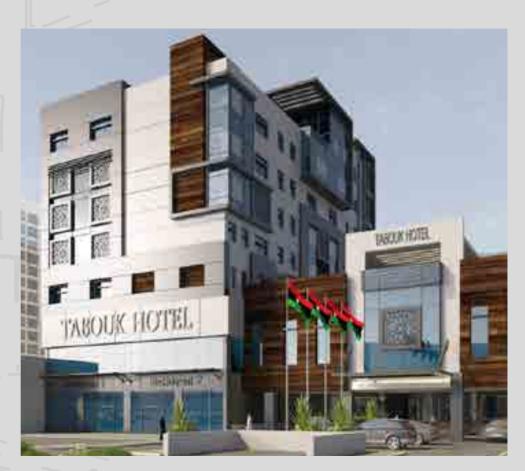

### Best Western Tabouk

Peaceful 4 stars accommodation hotel in Tabouk city. As a Known name in hotels field, Best Western Tabouk Facade design

was a combination between modern & Arabic Touch which matches the culture of Saudi Arabia.

We used Islamic modern Pattern & wooden cladding with the curtain walls & modern lines to achieve that.