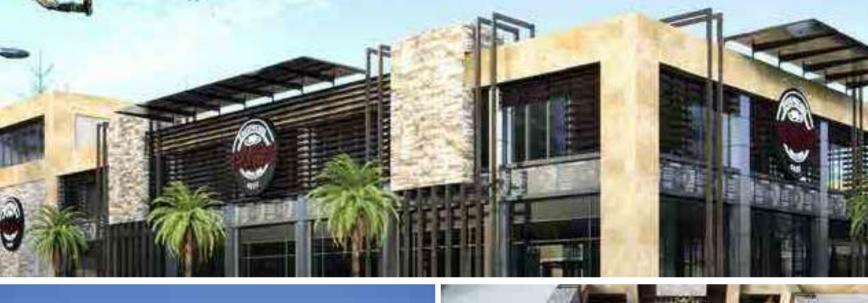

## Steak House & Piatto Anas Bn Malek Plaza

to its beautiful outdoor setting area too.

Steak House & Piatto are two of the famous restaurants in Saudi Arabia.

we needed to design the exterior facades in such away to match their styles ,So We used mixed treatments two kinds of stones , varieties of metals and steel elements ,So modern elevations design was useful to achieve that.Anas Ben Malek branch is one of very successful branches for both brands due