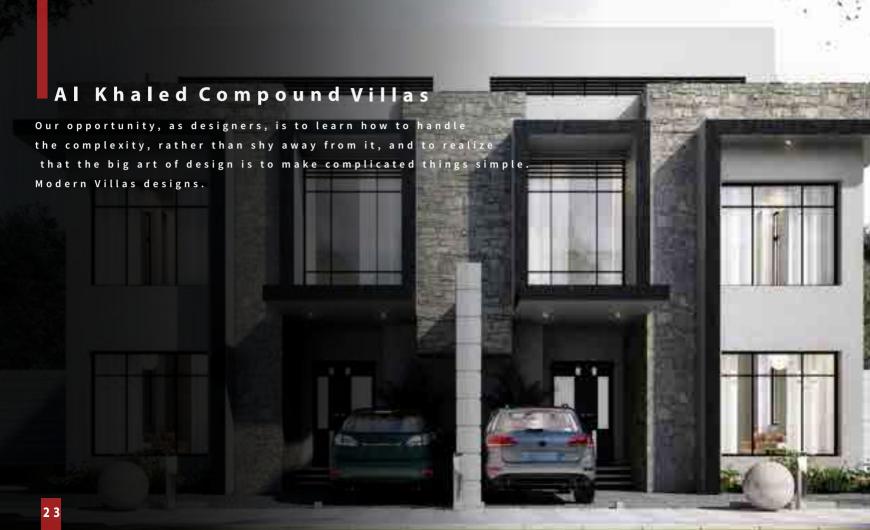

## Modern Villa Design

The design is different from traditional counterparts in the use of technologically-advanced building materials, such as concrete, reinforced steel rods and more modern materials.