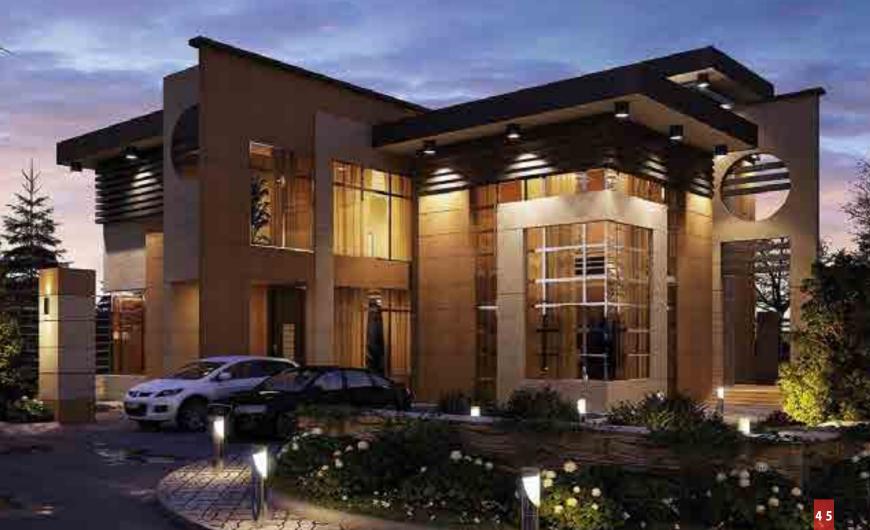

## Modern Villa Design

The design is different from traditional counterparts in the use of technologically-advanced building materials, such as concrete, reinforced steel rods and more modern materials.