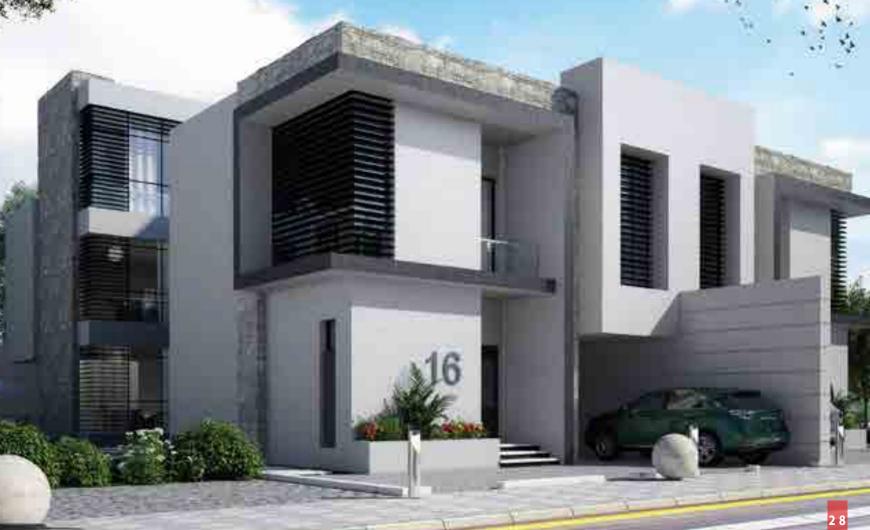

## Modern Villa Design

The design is different from traditional counterparts in the use of technologically-advanced building materials, such as concrete, reinforced steel rods and more modern materials.