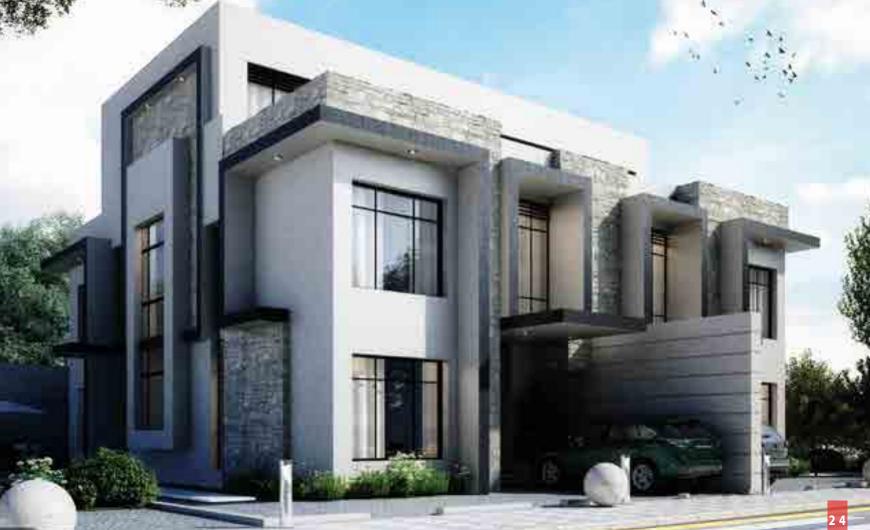

## Modern Villa Design

The design is different from traditional counterparts in the use of technologically-advanced building materials, such as concrete, reinforced steel rods and more modern materials.