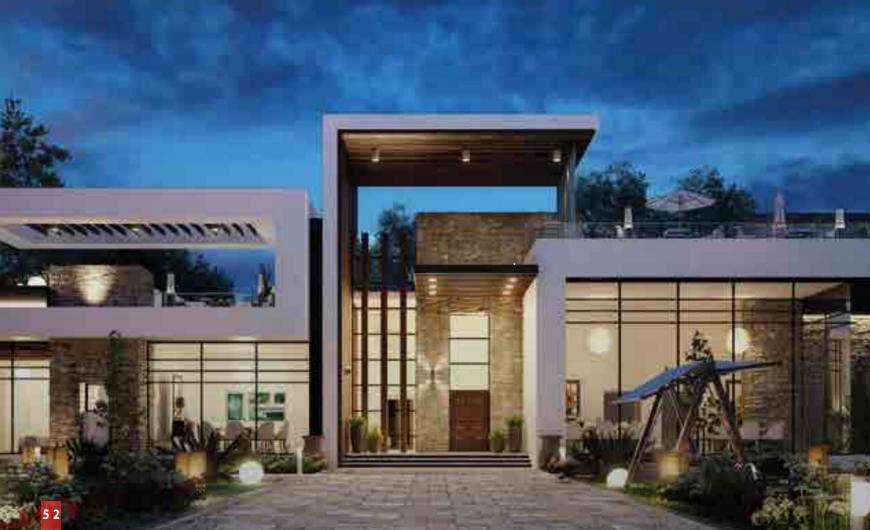

## Modern Villa Design

The design is different from traditional counterparts in the use of technologically-advanced building materials, such as concrete, reinforced steel rods and more modern materials.