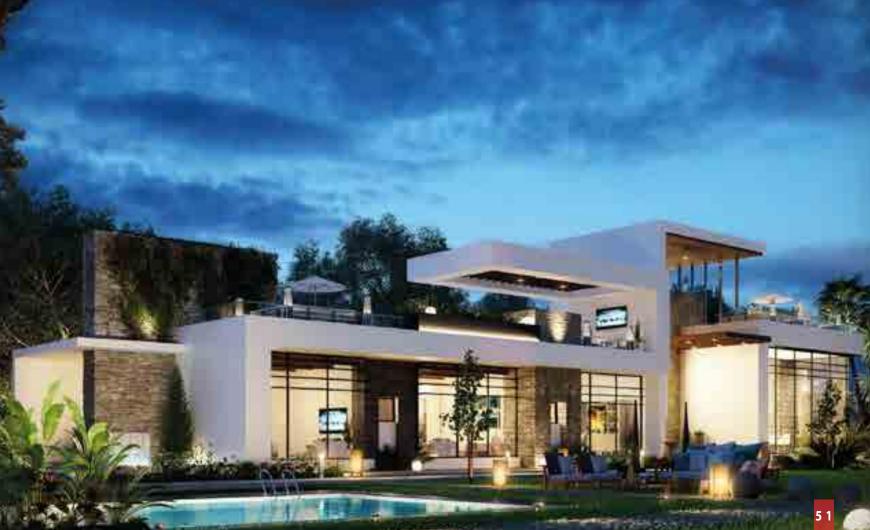

## Modern Villa Design

The design is different from traditional counterparts in the use of technologically-advanced building materials, such as concrete, reinforced steel rods and more modern materials.