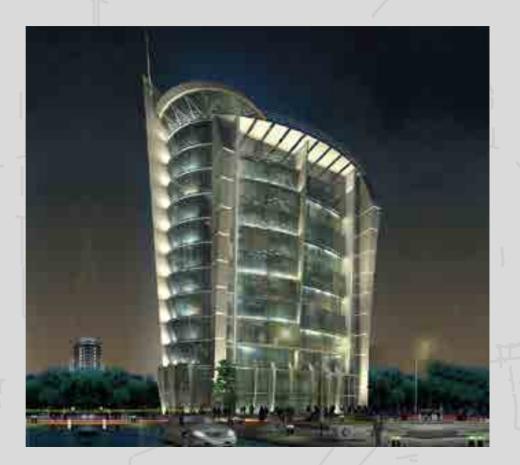

### Al Shegry Sky Tower Hotel

Twin tower is always a challenge.
Al Shegry tower is one special
twin tower, wining the equation of
non identical twins with the look
of twin.

Designed with different heights with a slim look & connected with a special floor with a unique look for the main hotel restaurant.

The mall Podium with the curved outline gives the project the massive base needed.