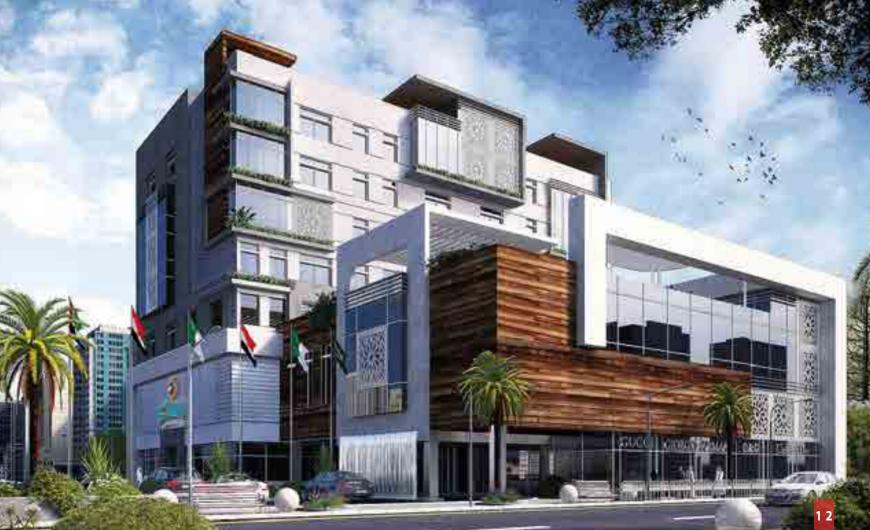

### Salehiya Medical Design

The full screen curtain wall with the linear strips shows the workflows smoothly through the different divisions and provide a good level of natural lighting for the workspaces creating more friendly and better work environment for. All of that under the protection & supervision by the top management acting like a protective nest in the roof top.