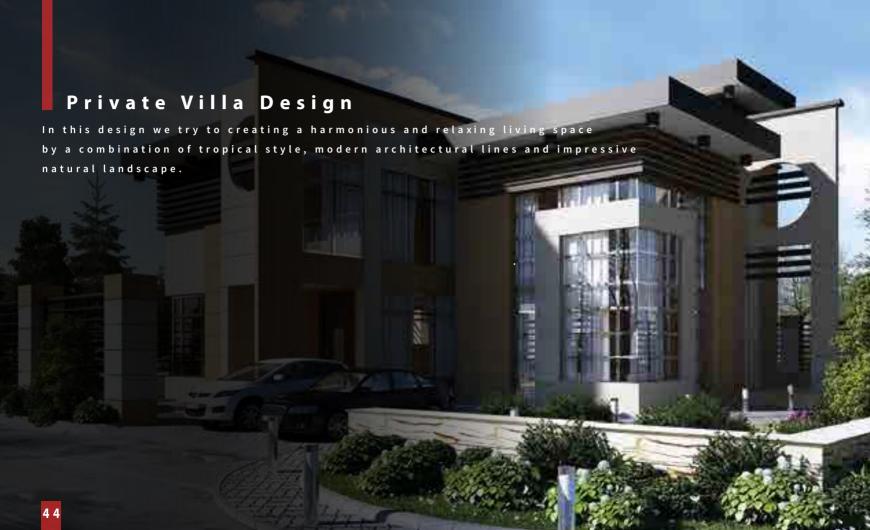

## Modern Villa Design

The design is different from traditional counterparts in the use of technologically-advanced building materials, such as concrete, reinforced steel rods and more modern materials.