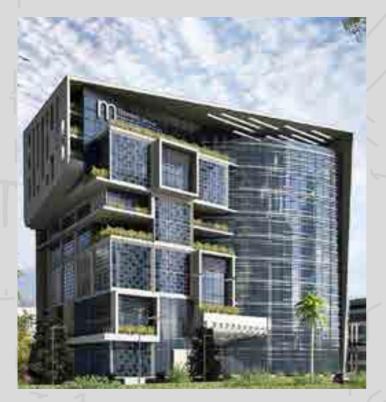

### Salehiya Medical Design

The full screen curtain wall with the linear strips shows the workflows smoothly through the different divisions and provide a good level of natural lighting for the workspaces creating more friendly and better work environment for. All of that under the protection & supervision by the top management acting like a protective nest in the roof top.