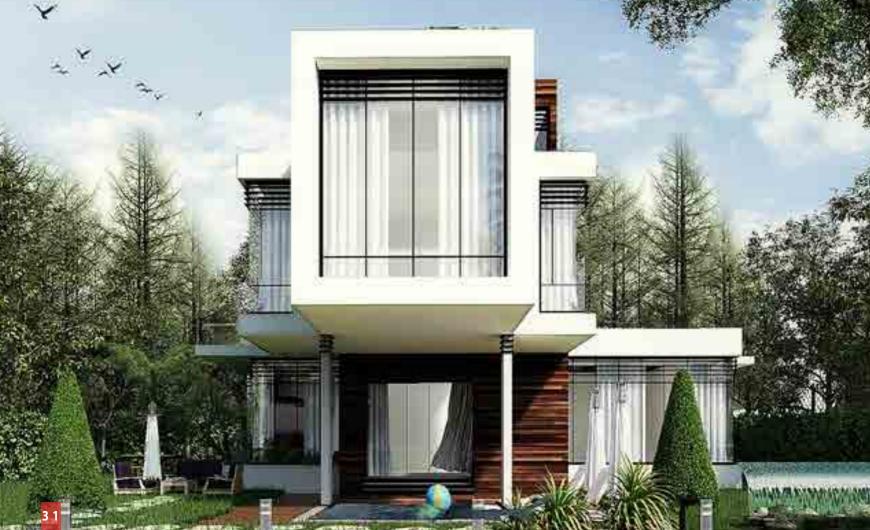

## Modern Villa Design

The design is different from traditional counterparts in the use of technologically-advanced building materials, such as concrete, reinforced steel rods and more modern materials.