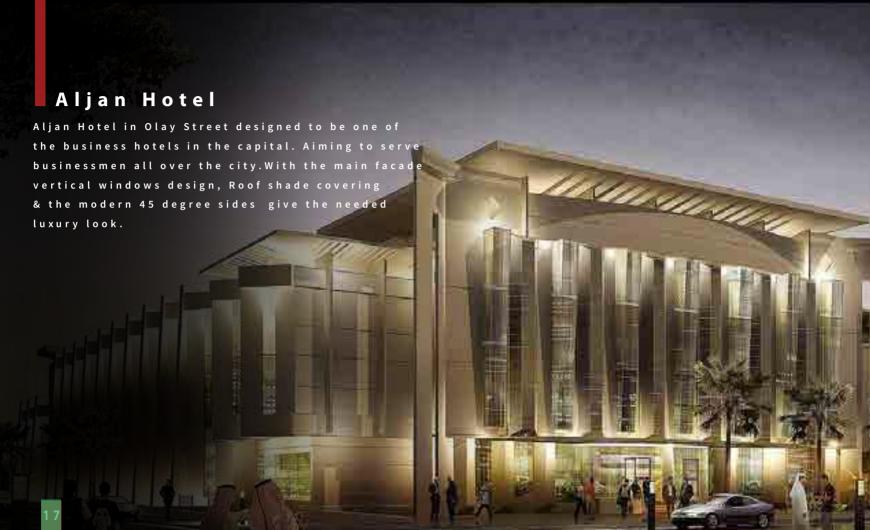

### Best Western Tabouk

Peaceful 4 stars accommodation hotel in Tabouk city. As a Known name in hotels field, Best Western Tabouk Facade design

was a combination between modern & Arabic Touch which matches the culture of Saudi Arabia.

We used Islamic modern Pattern & wooden cladding with the curtain walls & modern lines to achieve that.