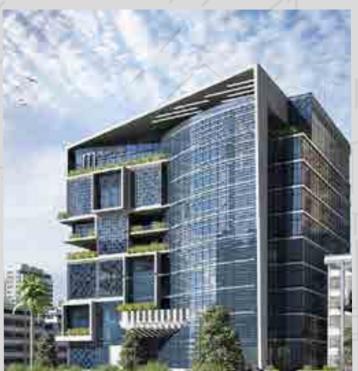

### Salehiya Medical Design

The full screen curtain wall with the linear strips shows the workflows smoothly through the different divisions and provide a good level of natural lighting for the workspaces creating more friendly and better work environment for. All of that under the protection & supervision by the top management acting like a protective nest in the roof top.