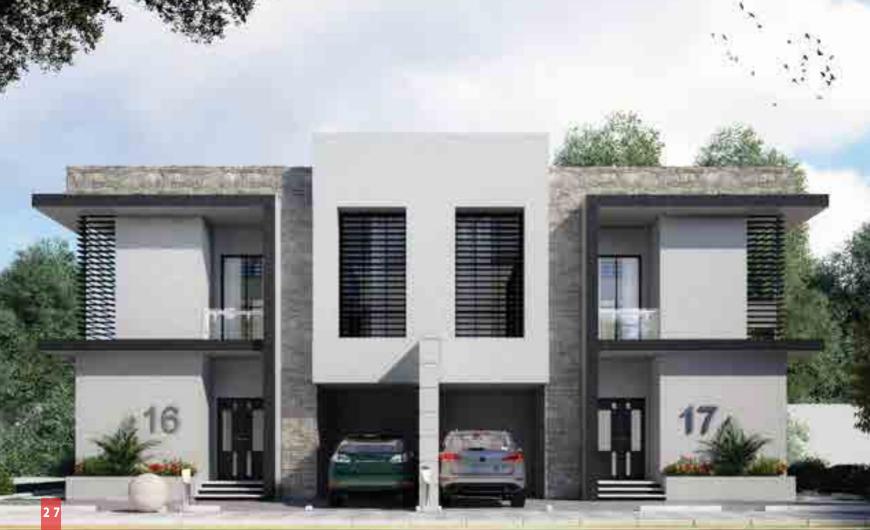

## Modern Villa Design

The design is different from traditional counterparts in the use of technologically-advanced building materials, such as concrete, reinforced steel rods and more modern materials.