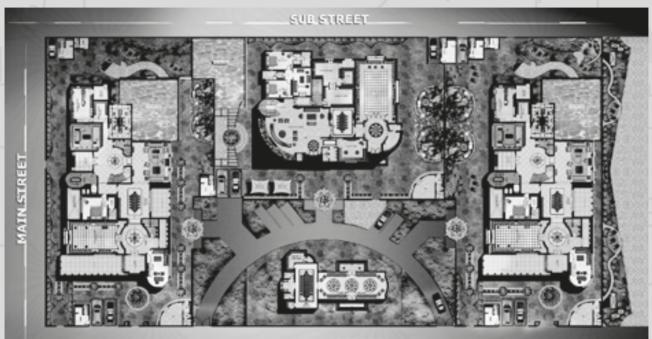

Urban design concept was simple with a main spine starting with the special villas and ending with the services area.

All the other units on both sides on the spine.

SITE PLAN

MAIN STREET