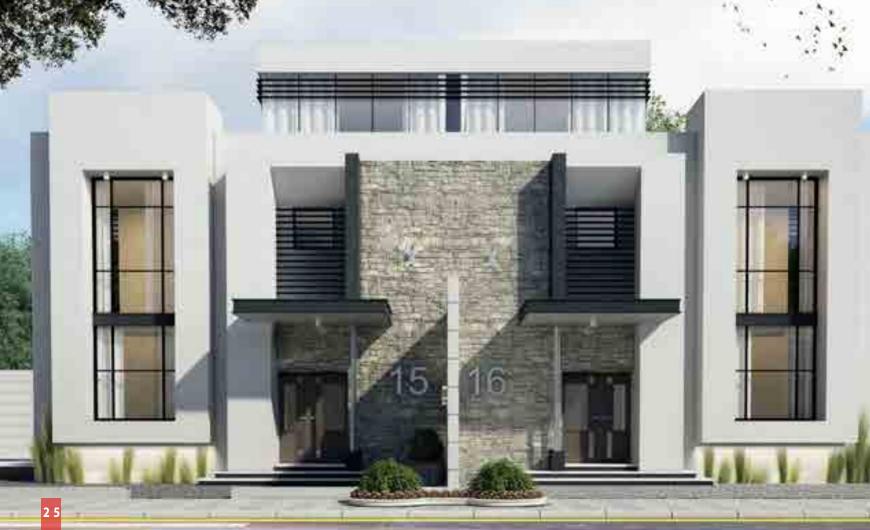

## Modern Villa Design

The design is different from traditional counterparts in the use of technologically-advanced building materials, such as concrete, reinforced steel rods and more modern materials.